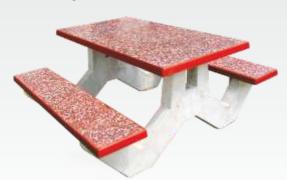

### Rectangular Table with 2 Bench

in red color or terrazzo finish, and 2 Nos. benches of size 1500mm length X 325mm width X 50mm thickness in red color or

terrazzo finish

 Overall Dimensions: Height of table: 800 mm; Height of bench: 450 mm.

- Consists of 2 Nos base support in grey cement, 1 No table top of size 1500mm length X 800mm width X 50mm thickness
- Square Table with 4 Bench

- Consists of 2 Nos. base support in grey cement, 1 Nos. Table top of size 1000mm X 1000mm X 50mm thickness in terrazzo or red color finish, and 4 Nos. benches of
- size 1000mm length X 350mm width X 50mm thickness in terrazzo or red color finish
- Overall Dimensions: Height of table:800 mm; Height of benches:450 mm