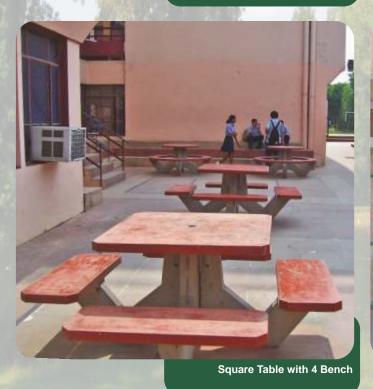

- Consists of 2 Nos base support in grey cement, 1 No table top of size 1500mm length X 800mm width X 50mm thickness
- Square Table with 4 Bench

- Consists of 2 Nos. base support in grey cement, 1 Nos. Table top of size 1000mm X 1000mm X 50mm thickness in terrazzo or red color finish, and 4 Nos. benches of
- size 1000mm length X 350mm width X 50mm thickness in terrazzo or red color finish
- Overall Dimensions: Height of table:800 mm; Height of benches:450 mm