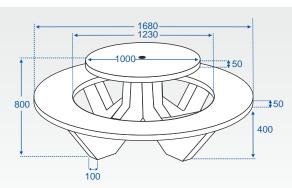

#### Round Table with Round Bench (Terrazzo Finish)

Consists of 2 Nos. Base support in grey cement, Table of size 1000mm dia. X 50mm thickness in terrazzo finish, and 1

nos. bench of size 1700mm outer dia X 1200mm inner dia X 50mm thickness in terrazzo finish

Overall dimensions: Height of table:800 mm; Height of bench:450 mm