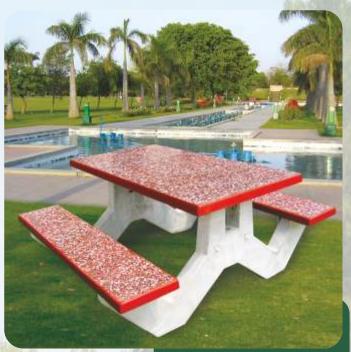

### Rectangular Table with 2 Bench

in red color or terrazzo finish, and 2 Nos. benches of size 1500mm length X 325mm width X 50mm thickness in red color or

terrazzo finish

 Overall Dimensions: Height of table: 800 mm; Height of bench: 450 mm.

- Consists of 2 Nos base support in grey cement, 1 No table top of size 1500mm length X 800mm width X 50mm thickness
- Square Table with 4 Bench

- Consists of 2 Nos. base support in grey cement, 1 Nos. Table top of size 1000mm X 1000mm X 50mm thickness in terrazzo or red color finish, and 4 Nos. benches of
- size 1000mm length X 350mm width X 50mm thickness in terrazzo or red color finish
- Overall Dimensions: Height of table:800 mm; Height of benches:450 mm