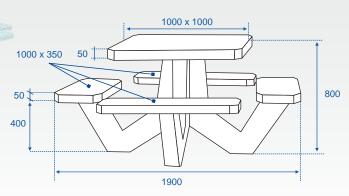

- Consists of 2 Nos base support in grey cement, 1 No table top of size 1500mm length X 800mm width X 50mm thickness
- Square Table with 4 Bench

- Consists of 2 Nos. base support in grey cement, 1 Nos. Table top of size 1000mm X 1000mm X 50mm thickness in terrazzo or red color finish, and 4 Nos. benches of
- size 1000mm length X 350mm width X 50mm thickness in terrazzo or red color finish
- Overall Dimensions: Height of table:800 mm; Height of benches:450 mm