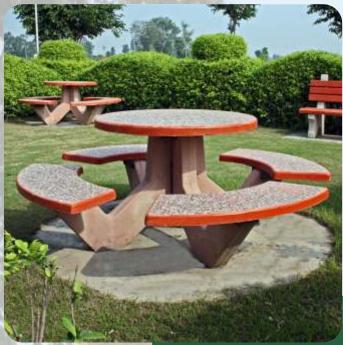

## Round Table with 4 Bench (Terrazzo Finish)

- Consists of 2 Nos. Base support in grey cement concrete, Table of size 1000mm dia. X 50mm thickness in terrazzo or red color finish, and 4 nos. benches of size
- 1000mm length X 350mm width X 50mm thickness in terrazzo or red color finish (Curved)
- Overall Dimensions: Height of table:800 mm; Height of benches:450 mm