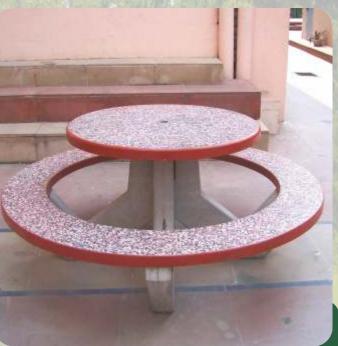

#### Round Table with Round Bench (Terrazzo Finish)

Consists of 2 Nos. Base support in grey cement, Table of size 1000mm dia. X 50mm thickness in terrazzo finish, and 1

nos. bench of size 1700mm outer dia X 1200mm inner dia X 50mm thickness in terrazzo finish

Overall dimensions: Height of table:800 mm; Height of bench:450 mm