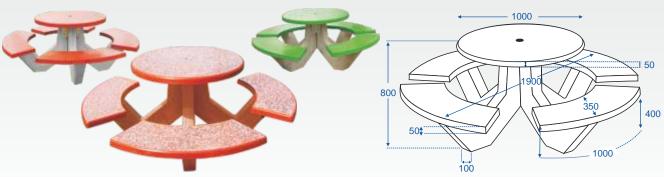

### Rectangular Table with 2 Bench

in red color or terrazzo finish, and 2 Nos. benches of size 1500mm length X 325mm width X 50mm thickness in red color or

terrazzo finish

 Overall Dimensions: Height of table: 800 mm; Height of bench: 450 mm.

- Consists of 2 Nos base support in grey cement, 1 No table top of size 1500mm length X 800mm width X 50mm thickness
- Square Table with 4 Bench

- Consists of 2 Nos. base support in grey cement, 1 Nos. Table top of size 1000mm X 1000mm X 50mm thickness in terrazzo or red color finish, and 4 Nos. benches of
- size 1000mm length X 350mm width X 50mm thickness in terrazzo or red color finish
- Overall Dimensions: Height of table:800 mm; Height of benches:450 mm