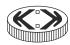

## Round Table with 4 Bench (Terrazzo Finish)

- Consists of 2 Nos. Base support in grey cement concrete, Table of size 1000mm dia. X 50mm thickness in terrazzo or red color finish, and 4 nos. benches of size
- 1000mm length X 350mm width X 50mm thickness in terrazzo or red color finish (Curved)
- Overall Dimensions: Height of table:800 mm; Height of benches:450 mm

Overall dimensions: Height of table:800 mm; Height of bench:450 mm