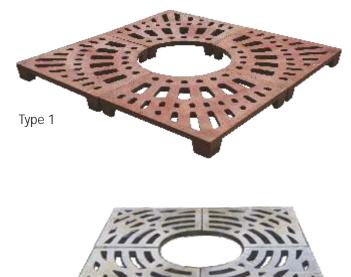

## Specification

- Each Tree Surround consists of 4 Nos panels of 750mm X 750mm X 40mm/100mm Thickness or 900mm X 900mm X 40/100mm Thickness
- Overall dimensions:1500mm X 1500mm X 40/100 mm (Thickness) or 1800mm X 1800mm X 40/100mm Thickness
- Suitably reinforced for long use and to prevent damage during transportation & handling.
- Manufactured with M-30 grade of concrete using vibro-compaction process using jointless FRP moulds so as to achieve shuttering finish on five faces and Gurmala finish on the top surface.
- A choice of standard colors and unlimited custom colors will match any natural stone finish or interlock pavers in the surrounding
- Optional: Top surface of the Tree Grates can also be polished on request