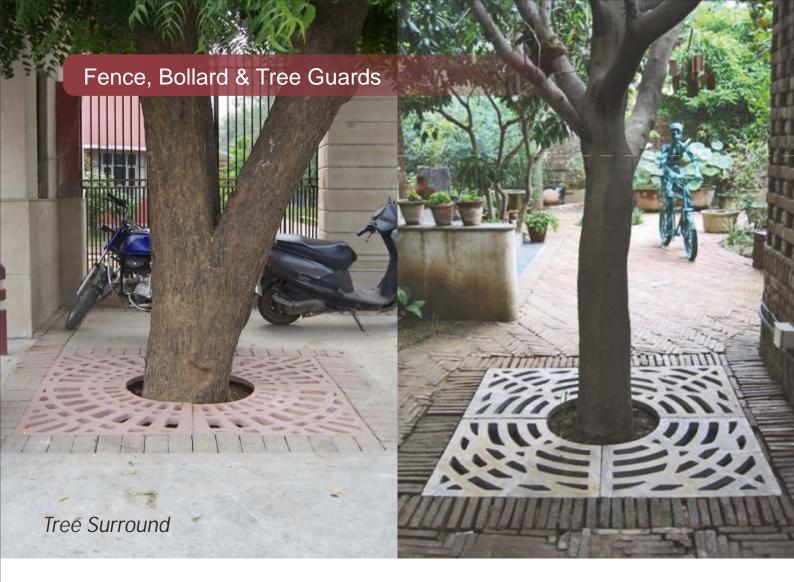

## Specification

- Each Tree Surround consists of 4 Nos panels of 750mm X 750mm X 40mm/100mm Thickness or 900mm X 900mm X 40/100mm Thickness
- Overall dimensions:1500mm X 1500mm X 40/100 mm (Thickness) or 1800mm X 1800mm X 40/100mm Thickness
- Suitably reinforced for long use and to prevent damage during transportation & handling.
- Manufactured with M-30 grade of concrete using vibro-compaction process using jointless FRP moulds so as to achieve shuttering finish on five faces and Gurmala finish on the top surface.
- A choice of standard colors and unlimited custom colors will match any natural stone finish or interlock pavers in the surrounding
- Optional: Top surface of the Tree Grates can also be polished on request