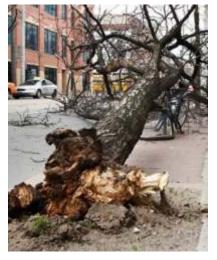

What may happen without tree guard

Type 2

## Specification

- Each Tree Surround consists of 4 Nos panels of 750mm X 750mm X 40mm/100mm Thickness or 900mm X 900mm X 40/100mm Thickness
- Overall dimensions:1500mm X 1500mm X 40/100 mm (Thickness) or 1800mm X 1800mm X 40/100mm Thickness
- Suitably reinforced for long use and to prevent damage during transportation & handling.
- Manufactured with M-30 grade of concrete using vibro-compaction process using jointless FRP moulds so as to achieve shuttering finish on five faces and Gurmala finish on the top surface.
- A choice of standard colors and unlimited custom colors will match any natural stone finish or interlock pavers in the surrounding
- Optional: Top surface of the Tree Grates can also be polished on request