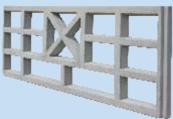

## JALIS

Design 1

Length x Height x Thickness 1600 x 760 x 60

.....

Design 2

Length x Height x Thickness 900 x 760 x 60

1800

165

**Design 3** 

Length x Height x Thickness 675 x 475 x 40/60

Design 4

Length x Height x Thickness 1500 x 600 x 65

**Design 5** 

Length x Height x Thickness 1000 x 1000 x 50