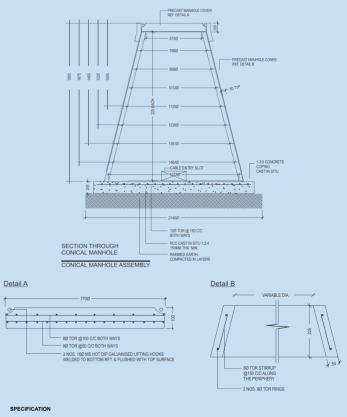

The conical manhole assembly system consists

of conical rings (each of height 225 mm) made from precast reinforced concrete that can be stacked one on top of the other to construct a conical shaped manhole. In addition, a precast concrete frame and cover are also provided at the top.

This system allows the flexibility to customize the height of the manhole to suit the application. Based on the number of rings used, the height of the manhole can vary from 0.5 meters (3 rings) to 1.9 meters (15 rings). In telecom applications, conical manholes of height of 0.5 meter, 1 meter, 1.225 meter, and 1.45 meters are primarily used

- All components are made from M-30 grade concrete using vibro compaction process
- Each ring is reinforced with 2 nos. 8 mm dia torr steel rings and 8 mm dia stirrups at 150 mm c/c along the periphery while the cover is double reinforced with 8 mm dia tor steel at 100 mm c/c in the first plane and 8 mm dia tor steel at 50 mm c/c in the second plane with 2 nos 16 mm dia lifting hooks.