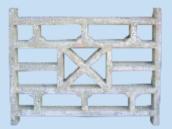

## JALIS

Design 1

Length x Height x Thickness 1600 x 760 x 60

.....

Design 2

Length x Height x Thickness 900 x 760 x 60

1800

165