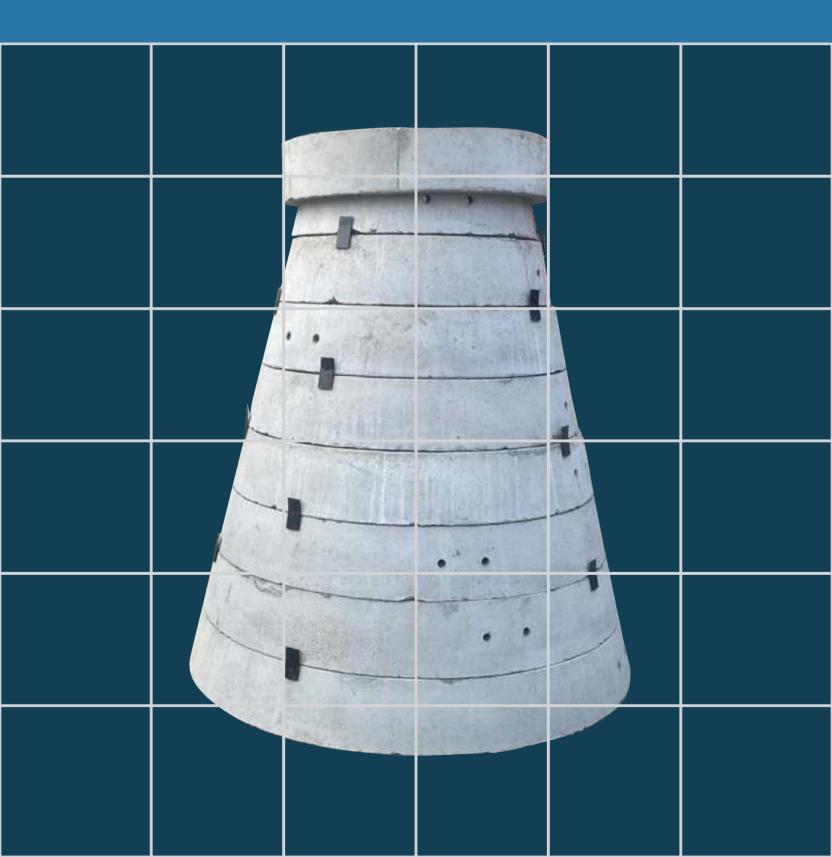

## CONCRETE CONICAL MANHOLES OVERVIEW

Traditionally in India, manholes for providing access to telecommunication and sewer lines have been made from bricks. However, brick manholes are time consuming to build and are not structurally strong. Recognizing these problems, KK developed and introduced the conical manhole assembly system. The conical manhole assembly system has now being overwhelmingly accepted by the telecom majors and is the predominant system used to provide access to underground telecom cables.

The conical manhole assembly system consists

of conical rings (each of height 225 mm) made from precast reinforced concrete that can be stacked one on top of the other to construct a conical shaped manhole. In addition, a precast concrete frame and cover are also provided at the top.

This system allows the flexibility to customize the height of the manhole to suit the application. Based on the number of rings used, the height of the manhole can vary from 0.5 meters (3 rings) to 1.9 meters (15 rings). In telecom applications, conical manholes of height of 0.5 meter, 1 meter, 1.225 meter, and 1.45 meters are primarily used