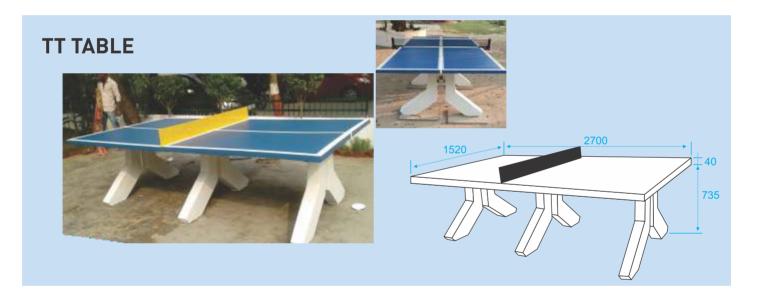

the periphery while the cover is double reinforced with 8 mm dia tor steel at 100 mm c/c in the first plane and 8 mm dia tor steel at 50 mm c/c in the second plane with 2 nos 16 mm dia lifting hooks.



"Home of Innovative & Quality Solutions for Construction since 1984"

# RAIL SOLUTIONS





# **RAIL** SOLUTIONS

### **PLATFORM COPING**



#### Products available in Chennai Only



#### **COMPLIMENTARY PRODUCTS**

Other complimentary products include tactile paving, chair bench, cable troughs, boundary walls, and bollards which can be found in other sections of this brochure.



#### **BOUNDARY WALL**



**CHAIR BENCH** 



"Home of Innovative & Quality Solutions for Construction since 1984"

# SPECIALIST





## **SPECIALIST**

## **PLANTERS**



Visit www.kkindia.com for more options



## **SPEED BREAKER**



#### **TECHNICAL INFO**

- Dimension : Length : 450mm, Width : 400mm, Height : 75mm
- Material : Polymer Concrete
- Installation : Fixed by driving two 12 mm rods through provided holes and sealing with resin



# **SPECIALIST**

## **BARBED WIRE POST**



## JALIS



Design 1

Length x Height x Thickness 1600 x 760 x 60



.....

Design 2

Length x Height x Thickness 900 x 760 x 60



1800

165

**Design 3** 

Length x Height x Thickness 675 x 475 x 40/60



Design 4

Length x Height x Thickness 1500 x 600 x 65



**Design 5** 

Length x Height x Thickness 1000 x 1000 x 50

## **Office Locations**

#### KK Manhole & Gratings Co. Pvt. Ltd.

Head Office : 12/16, Sarvapriya Vihar, New Delhi -110016, India Tel.: +91-11-26969550, +91-9910012478, Fax:+91-11-26864895 Wo