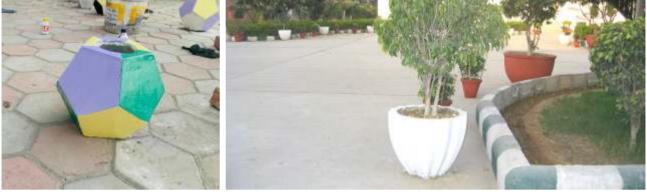

and 8 mm dia stirrups at 150 mm c/c along the periphery while the cover is double reinforced with 8 mm dia tor steel at 100 mm c/c in the first plane and 8 mm dia tor steel at 50 mm c/c in the second plane with 2 nos 16 mm dia lifting hooks.



"Home of Innovative & Quality Solutions for Construction since 1984"

# RAIL SOLUTIONS





# **RAIL** SOLUTIONS

### **PLATFORM COPING**



#### Products available in Chennai Only



#### **COMPLIMENTARY PRODUCTS**

Other complimentary products include tactile paving, chair bench, cable troughs, boundary walls, and bollards which can be found in other sections of this brochure.



#### **BOUNDARY WALL**



**CHAIR BENCH** 



"Home of Innovative & Quality Solutions for Construction since 1984"

# SPECIALIST





## **SPECIALIST**

## **PLANTERS**



Visit www.kkindia.com for more options



## **SPEED BREAKER**



#### **TECHNICAL INFO**

- Dimension : Length : 450mm, Width : 400mm, Height : 75mm
- Material : Polymer Concrete
- Installation : Fixed by driving two 12 mm rods through provided holes and sealing with resin



# **SPECIALIST**

## **BARBED WIRE POST**



## JALIS



Design 1

Length x Height x Thickness 1600 x 760 x 60



.....

Design 2

Length x Height x Thickness 900 x 760 x 60



1800

165

**Design 3** 

Length x Height x Thickness 675 x 475 x 40/60



Design 4

Length x Height x Thickness 1500 x 600 x 65



**Design 5** 

Length x Height x Thickness 1000 x 1000 x 50

## **Office Locations**

#### KK Manhole & Gratings Co. Pvt. Ltd.

Head Office : 12/16, Sarvapriya Vihar, New Delhi -110016, India Tel.: +91-11-269695