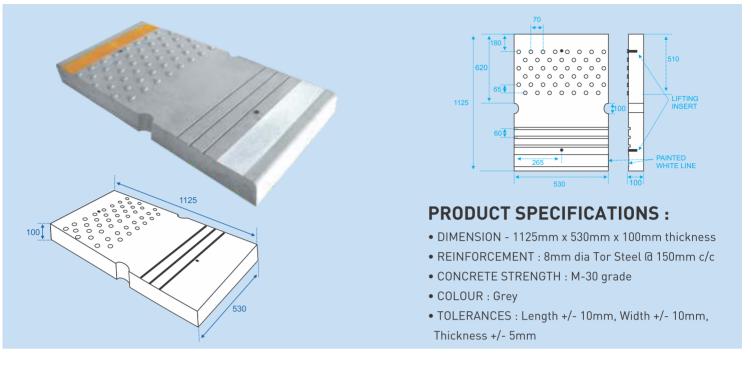

to prevent seepage of water
- Telecom or Power cables are introduced into the manhole through the holes provided. Subsequently, the hole are sealed with mortar.
- Finally, the area around the conical manhole, is refilled with earth to bring the level to ground level



- All components are made from M-30 grade concrete using vibro compaction process
- Each ring is reinforced with 2 nos. 8 mm dia torr steel rings and 8 mm dia stirrups at 150 mm c/c along the periphery while the cover is double reinforced with 8 mm dia tor steel at 100 mm c/c in the first plane and 8 mm dia tor steel at 50 mm c/c in the second plane with 2 nos 16 mm dia lifting hooks.



"Home of Innovative & Quality Solutions for Construction since 1984"

# RAIL SOLUTIONS





# **RAIL** SOLUTIONS

### **PLATFORM COPING**



#### Products available in Chennai Only



#### **COMPLIMENTARY PRODUCTS**

Other complimentary products include tactile paving, chair bench, cable troughs, boundary walls, and bollards which can be found in other sections of this brochure.



#### **BOUNDARY WALL**



**CHAIR BENCH** 



"Home of Innovative & Quality Solutions for Construction since 1984"

# SPECIALIST





## **SPECIALIST**

## **PLANTERS**



Visit www.kkindia.com for more options



## **SPEED BREAKER**



#### **TECHNICAL INFO**

- Dimension : Length : 450mm, Width : 400mm, Height : 75mm
- Material : Polymer Concrete
- Installation : Fixed by driving two 12 mm rods through provided holes and sealing with resin



# **SPECIALIST**

## **BARBED WIRE POST**



## JALIS



Design 1

Length x Height x Thickness 1600 x 76