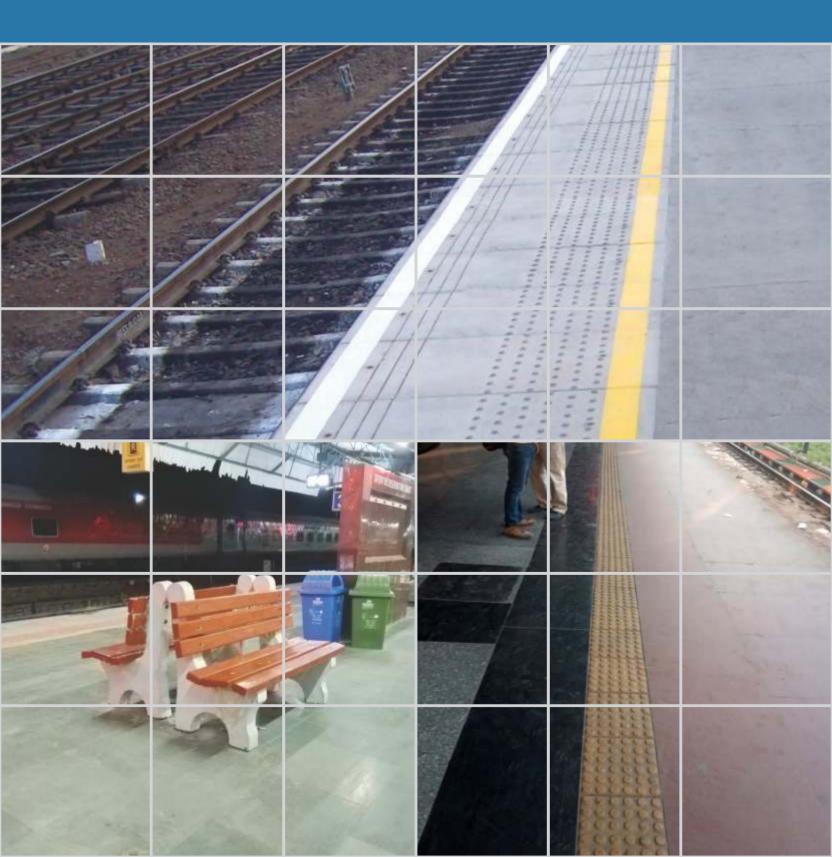

# RAIL SOLUTIONS

# **RAIL** SOLUTIONS

### **PLATFORM COPING**

#### **COMPLIMENTARY PRODUCTS**

Other complimentary products include tactile paving, chair bench, cable troughs, boundary walls, and bollards which can be found in other sections of this brochure.

#### **BOUNDARY WALL**

**CHAIR BENCH** 

"Home of Innovative & Quality Solutions for Construction since 1984"