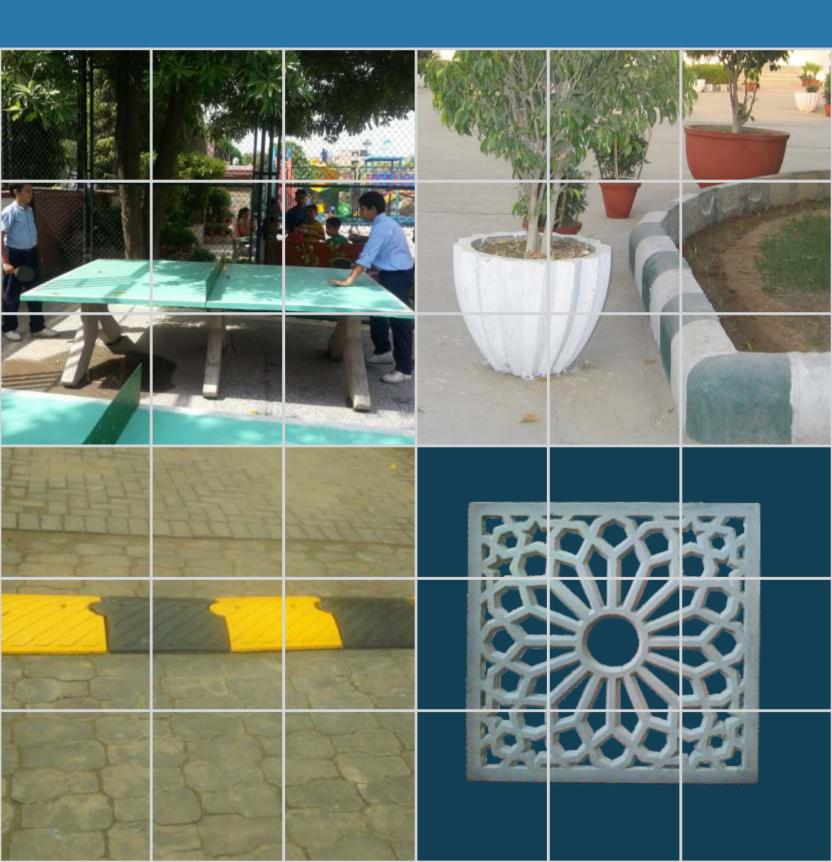

## **PLANTERS**

Visit www.kkindia.com for more options

## **SPEED BREAKER**

#### **TECHNICAL INFO**

- Dimension : Length : 450mm, Width : 400mm, Height : 75mm
- Material : Polymer Concrete
- Installation : Fixed by driving two 12 mm rods through provided holes and sealing with resin

## JALIS

Design 1

Length x Height x Thickness 1600 x 760 x 60

.....

Design 2

Length x Height x Thickness 900 x 760 x 60

1800

165

**Design 3** 

Length x Height x Thickness 675 x 475 x 40/60

Design 4

Length x Height x Thickness 1500 x 600 x 65

**Design 5** 

Length x Height x Thickness 1000 x 1000 x 50