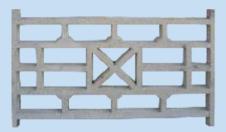

## JALIS

Design 1

Length x Height x Thickness 1600 x 760 x 60

.....

Design 2

Length x Height x Thickness 900 x 760 x 60

1800

165