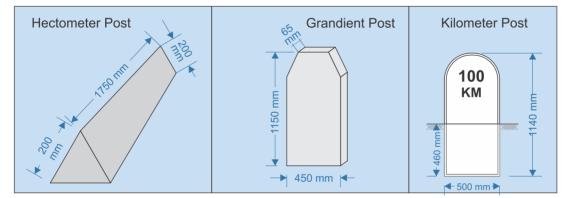

wer cables are introduced into the manhole through the holes provided. Subsequently, the hole are sealed with mortar.
- Finally, the area around the conical manhole, is refilled with earth to bring the level to ground level



- All components are made from M-30 grade concrete using vibro compaction process
- Each ring is reinforced with 2 nos. 8 mm dia torr steel rings and 8 mm dia stirrups at 150 mm c/c along the periphery while the cover is double reinforced with 8 mm dia tor steel at 100 mm c/c in the first plane and 8 mm dia tor steel at 50 mm c/c in the second plane with 2 nos 16 mm dia lifting hooks.



"Home of Innovative & Quality Solutions for Construction since 1984"

# RAIL SOLUTIONS





# **RAIL** SOLUTIONS

### **PLATFORM COPING**



#### Products available in Chennai Only



#### **COMPLIMENTARY PRODUCTS**

Other complimentary products include tactile paving, chair bench, cable troughs, boundary walls, and bollards which can be found in other sections of this brochure.



#### **BOUNDARY WALL**



**CHAIR BENCH** 



"Home of Innovative & Quality Solutions for Construction since 1984"

# SPECIALIST





## **SPECIALIST**

## **PLANTERS**



Visit www.kkindia.com for more options



## **SPEED BREAKER**



#### **TECHNICAL INFO**

- Dimension : Length : 450mm, Width : 400mm, Height : 75mm
- Material : Polymer Concrete
- Installation : Fixed by driving two 12 mm rods through provided holes and sealing with resin



# **SPECIALIST**

## **BARBED WIRE POST**



## JALIS



Design 1

Length x Height x Thickness 1600 x 760 x 60



.....

Design 2

Length x Height