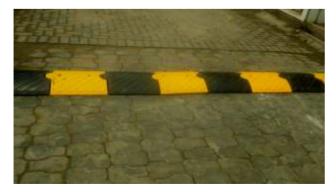

## **SPEED BREAKER**

#### **TECHNICAL INFO**

- Dimension : Length : 450mm, Width : 400mm, Height : 75mm
- Material : Polymer Concrete
- Installation : Fixed by driving two 12 mm rods through provided holes and sealing with resin