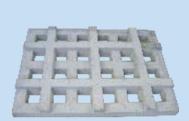

## JALIS

Design 1

Length x Height x Thickness 1600 x 760 x 60

.....

Design 2

Length x Height x Thickness 900 x 760 x 60

1800

165