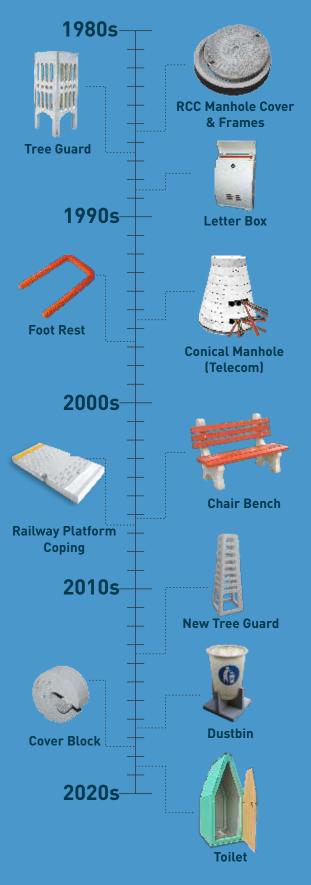

## INNOVATIONS THAT ARE TRANSFORMING INDIA

KK IS INDIA'S LEADING INNOVATOR OF PRECAST CONCRETE SOLUTIONS

We at KK strive to solve India's problems by leveraging precast concrete solutions.

In the Indian context, precast concrete is ideally suited because it is economical, durable, theft proof & moldable in many shapes & patterns.

Over the years, we have been instrumental in pioneering numerous products that solve India specific problems. This relentless pursuit for new ideas has placed us at the leading edge of India centric prefabricated construction technology.