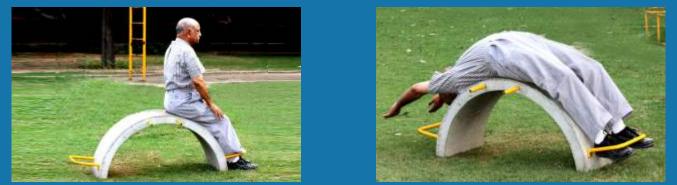

#### **KEY ADVANTAGES**

- Heavy Duty and Durable.
- Theft & maintenance proof.
- Aesthetically appealing.

Watch a video Simply scan the QR Code and watch a video to see SEESAW swing in action

QR Code

#### APPLICATION