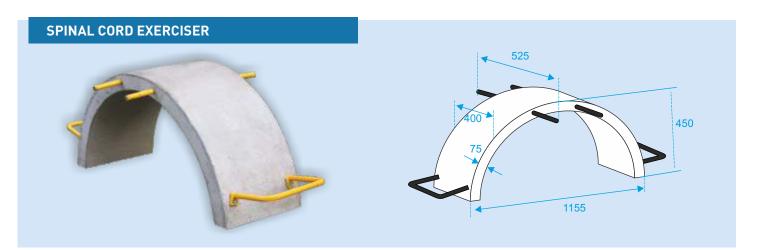

#### **KEY ADVANTAGES**

- Heavy Duty and Durable.
- Theft & maintenance proof.
- Aesthetically appealing.

Watch a video Simply scan the QR Code and watch a video to see SEESAW swing in action

QR Code

#### APPLICATION