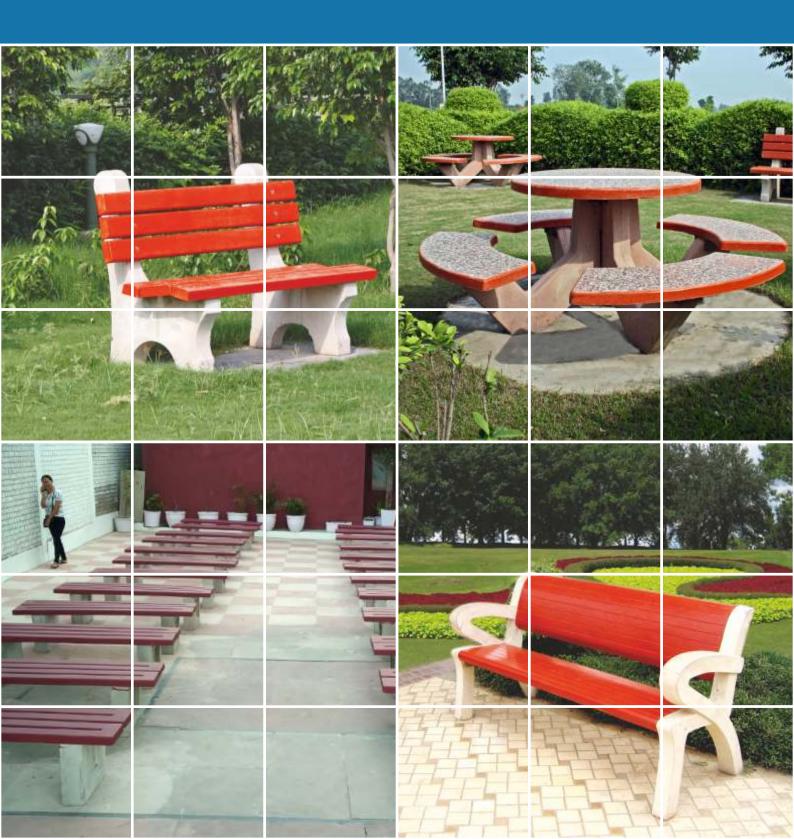

wing the job to be finished on-time.
- No downtime due to curing time.
- Reduced on-site labor.

#### Aesthetic

 Precast products have superior surface finish as vibration can be done properly.

- Precast products can incorporate several decorative surface finishes such as exposed aggregate, terrazzo etc.
- Precast products can be made to resemble myriad textures and patterns.

#### Durable

- Precast allows accurate placement of reinforcement compared to on-site construction.
- Precast concrete also allows proper cover to be maintained significantly extending the life of the structure.

#### Theft Proof

 Owing to its weight & low resale value, precast concrete is more or less theft proof.



"Home of Innovative & Quality Solutions for Construction since 1984"

## **OUTDOOR** FURNITURE





# ROUND TABLE WITH 4 BENCH



















CHAIR BENCH WITH HAND REST















#### **CURVE BENCH ROUND SHAPE**



















#### **RECTANGULAR BENCH (TYPE 2)**



















Design Patent Applied no. 281897

#### **KEY ADVANTAGES**

- Heavy Duty and Durable.
- Theft & maintenance proof.
- Aesthetically appealing.

Watch a video Simply scan the QR Code and watch a video to see SEESAW swing in action



QR Code



#### APPLICATION