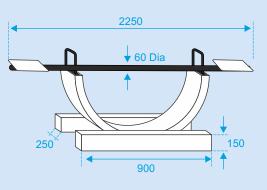

#### **KEY ADVANTAGES**

- Heavy Duty and Durable.
- Theft & maintenance proof.
- Aesthetically appealing.

Watch a video Simply scan the QR Code and watch a video to see SEESAW swing in action

QR Code

#### APPLICATION