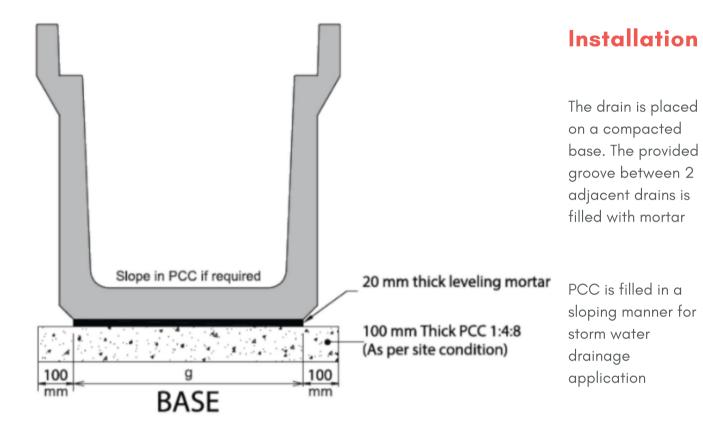

## PRECAST CONCRETE U- DRAIN

LARGE SIZE TRENCHES FOR STORM WATER DRAINAGE & CABLE TRENCH APPLICATION

**April** 2021

Our precast concrete U drains allow for speedier construction of Drains with minimum site work. We manufacture high strength concrete U shaped drains. These drains come in the size 600 mm x 600 mm . Our products are manufactured in stringent factory controlled conditions that ensure highest quality. Besides storm water drainage system, these types of drains are also used in othe applications like cable trenches.