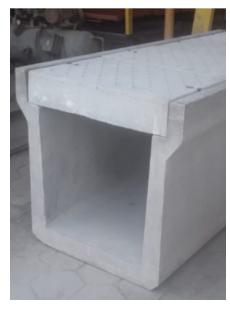

## PRECAST CONCRETE U- DRAIN

LARGE SIZE TRENCHES FOR STORM WATER DRAINAGE & CABLE TRENCH APPLICATION

**April** 2021

Our precast concrete U drains allow for speedier construction of Drains with minimum site work. We manufacture high strength concrete U shaped drains. These drains come in the size 600 mm x 600 mm . Our products are manufactured in stringent factory controlled conditions that ensure highest quality. Besides storm water drainage system, these types of drains are also used in othe applications like cable trenches.

It is currently available in the size 600 mm x 600 mm

Manufactured with M-30 grade concrete and reinforced with 8mm dia Tor steel at 150 mm center to center both ways