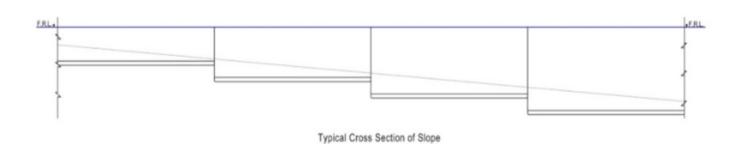

## PRECAST CONCRETE U- DRAIN

LARGE SIZE TRENCHES FOR STORM WATER DRAINAGE & CABLE TRENCH APPLICATION

**April** 2021

Our precast concrete U drains allow for speedier construction of Drains with minimum site work. We manufacture high strength concrete U shaped drains. These drains come in the size 600 mm x 600 mm . Our products are manufactured in stringent factory controlled conditions that ensure highest quality. Besides storm water drainage system, these types of drains are also used in othe applications like cable trenches.