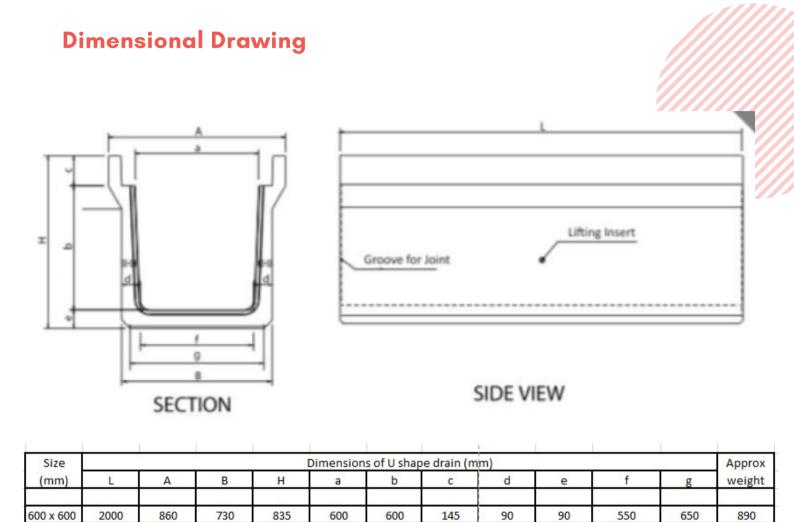

It is currently available in the size 600 mm x 600 mm

Manufactured with M-30 grade concrete and reinforced with 8mm dia Tor steel at 150 mm center to center both ways