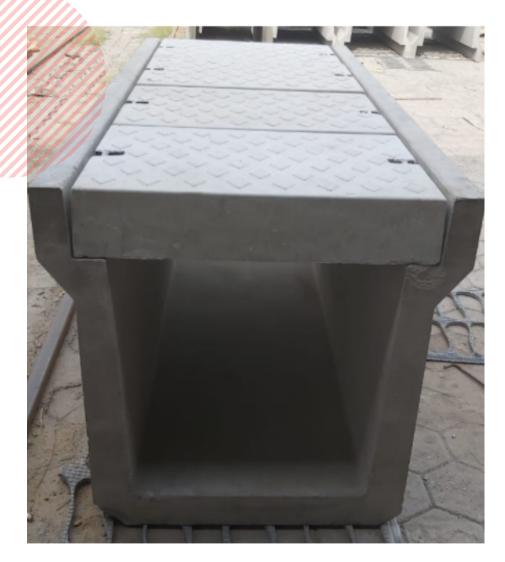

## PRECAST CONCRETE U- DRAIN

LARGE SIZE TRENCHES FOR STORM WATER DRAINAGE & CABLE TRENCH APPLICATION

**April** 2021

Our precast concrete U drains allow for speedier construction of Drains with minimum site work. We manufacture high strength concrete U shaped drains. These drains come in the size 600 mm x 600 mm . Our products are manufactured in stringent factory controlled conditions that ensure highest quality. Besides storm water drainage system, these types of drains are also used in othe applications like cable trenches.

It is currently available in the size 600 mm x 600 mm

Manufactured with M-30 grade concrete and reinforced with 8mm dia Tor steel at 150 mm center to center both ways